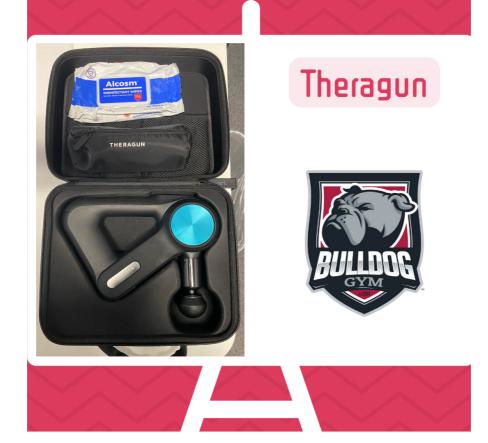

10. Challenge you to improve

Learn More Here

We all have days where EVERYTHING HURTS! Don't let those aches and pains get you down! Use the Theragun machine here at Bulldog Gym to solve your woes. For additional information on the use of the Theragun, including the benefits of percussive therapy and how we're using it at Bulldog Gym click the link below. Check it out today at the front desk. Available during staffed hours only.

Theragun Info

We love guests at Bulldog Gym ©! However, please keep in mind our guest policy:

- Guests must sign a liability waiver before working out
   This means you must arrange to have them sign the waiver during business
- hours