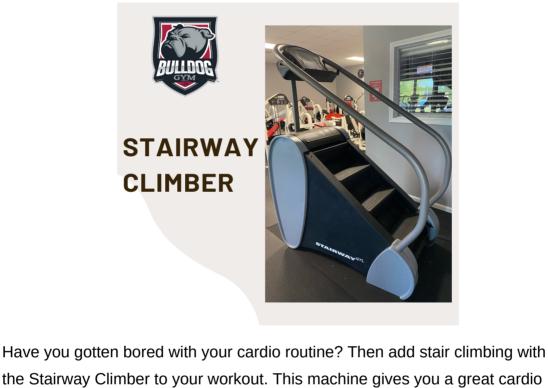

workout, plus builds strength □ in your legs and glutes. Give it a try today!

equipment. You will always find just the right tool to accomplish your fitness plan here at Bulldog Gym!  $\hfill\Box$ 

"HOW CAN I

Click here for a full list of our equipment.

know by receiving e-mails/text alerts for last-minute class changes and/or staff hours changes.

Sign up for our Bulldog Member Alert! This alert system will help you stay in the